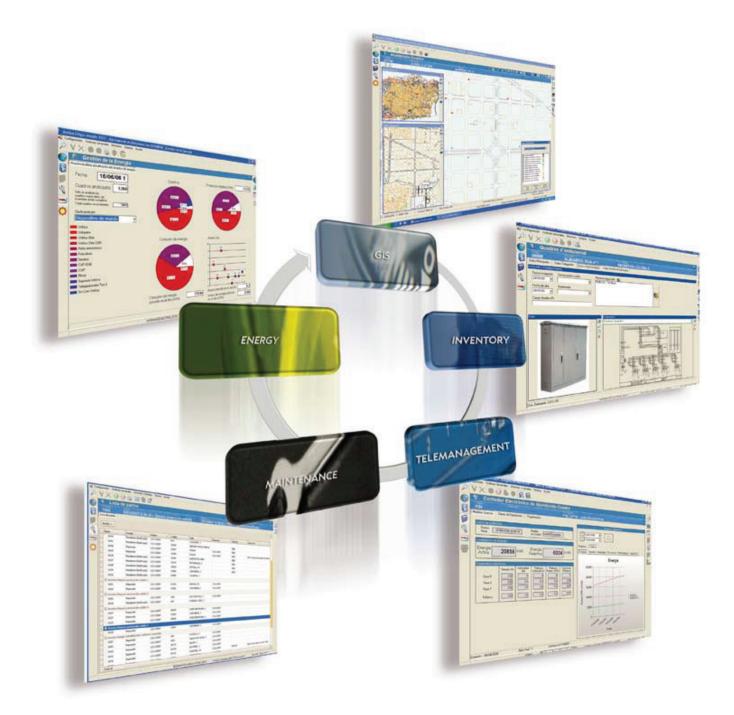

## **CITIGIS®, MODULAR AND SCALABLE**

The CITIGIS software allows to integrate independent GIS cartography, Inventory, Telemanagement, Maintenance and Energy modules into a single platform

A smooth integration of the modules makes Citigis a very powerful tool for the rational, unified management of urban services and facilities.

## Smart integration, better than the sum of its parts

Integration is not a mere cumulation of features but the ability to link and use different modules and applications to achieve a common goal.

A thought-out and uniform design makes operation easier, improving productivity.

Moreover, a smart integration ensures the integrity and coherence of data, reduces redundancy and helps to detect information disparity.